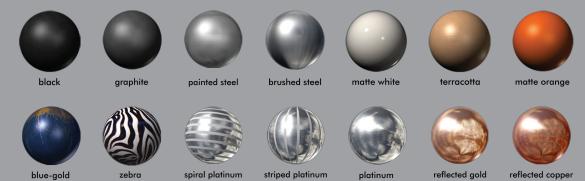

33.9" (86cm) 7.1" (18 cm)

# zemi

design: E. Frolet & F. Pellisari

Multi-directional NACSound technology (tweeter-woofer configuration that maximizes sound production and clarity).

Available in both hanging and free standing versions.



Impedance: 8 ohm

Power: 70W r.m.s

Efficiency: 86 dB

Weight: 10.4lb (4.7 kg) Diameter: 10.2" (26 cm)







design: D.Pinocci & F. Pellisari

Introducing the concept of a single-body speaker with stereophonic omni-directional emission.

It can be placed on any surface (wall, floor, ceiling, suspended horizontally, vertically or diagonally with its own matching aluminium Arc).

### **Technical specifications:**

Impedance: 8 ohm

Power: 60+60W r.m.s

Efficiency: 86 dB

Weight: 12.3lb (5.6 kg) Height: 29.9" (76cm)

Diameter: 6.8" (17cm)

### finishes



# ordering information

NACSound for Sonance products are available only through Sonance dealers by special order. To find your local NACSound for Sonance dealer, contact the regional Sonance sales representative for your area at www.sonance.com/company/dealers

### about NACSound

NACSound is the creation of Italian acoustic designer Francesco Pellisari. In 1992, while working as an industrial robot designer, he spent a month with Acoustic Research to follow his passion for acoustics. Once back in Italy, he struck out on his own and in 1995 established Acoustic Design, where he built his first speaker.

By 1997, Acoustic Design had become New Acoustic Concept (NAC), a company dedicated to manufacturing highly individualistic speakers without compromising audio quality. NACSound handmade